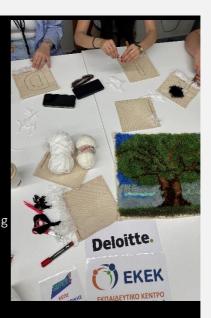

## #LiveDeloitte

"Embracing Diversity"

At Deloitte, diversity, respect, and inclusion are ingrained in our culture and everything we do. That's why, we organized a workshop in collaboration with the Center for the Education and Vocational Training of Disabled Youth. During the workshop, we participated in an experiential demonstration of textile art techniques contributing to a unique textile creation of our logo.